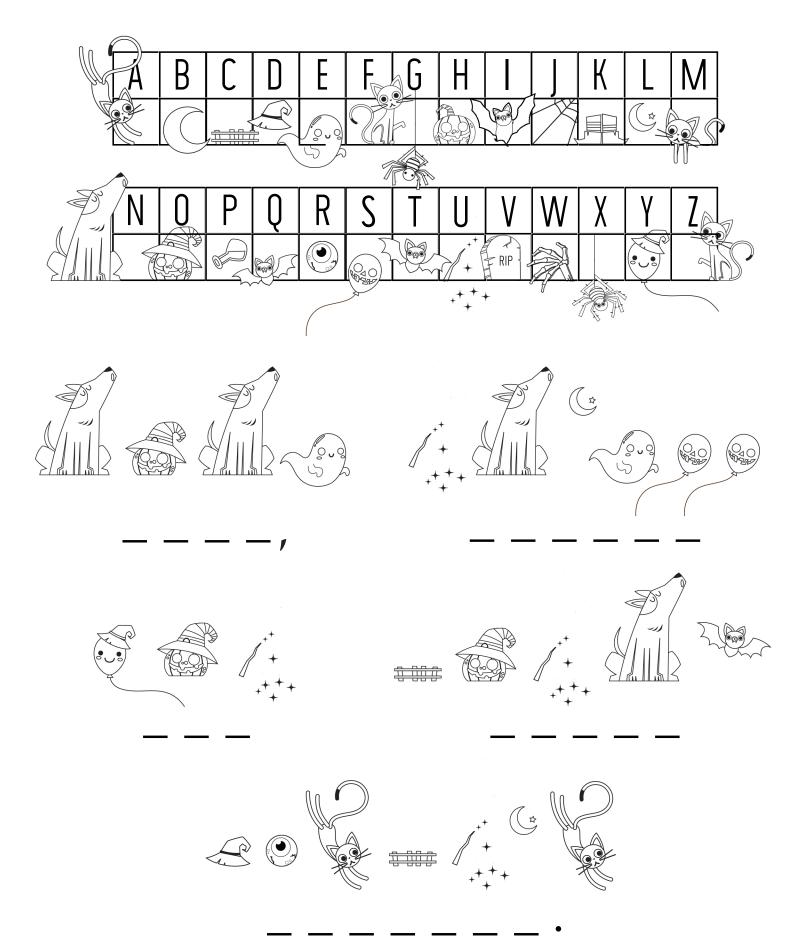

## UNSCRAMBLE THE SPINE-TINGLING COMMON NAMES OF THIRTEEN BAT SPECIES TO DISCOVER A HIDDEN MESSAGE

| TOSGH BTA                   |  |
|-----------------------------|--|
| EMDCINO DEUTOBSNE ITURF BTA |  |
| PRLETSAC ABT                |  |
| LYCSOPC EODNALFUR TBA       |  |
| HAPYR ITUFR TAB             |  |
| HFACDETOGS TBA              |  |
| ONDRGA ENSUEODTB TBA        |  |
| TOCCLU MOSITY               |  |
| EGNRSTA REAIDBEG RNWBO TBA  |  |
| EGANTPYI MTBO ATB           |  |
| GAREYGDHILE IPMVEAR BTA     |  |
| EEEULSZBBB DNEBUTOES BTA    |  |
| IELTLT LBONIG TAB           |  |